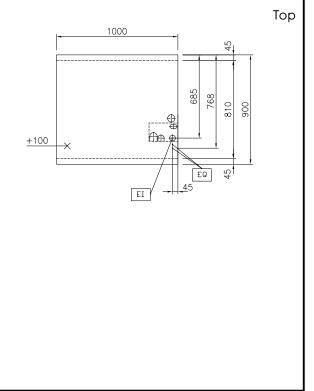

EI = Electrical inlet (power)
EQ = Equipotential screw

Electric

Supply voltage:

**589579 (MCTFFBJDAO)** 400 V/3N ph/50/60 Hz

Total Watts: 16 kW

**Key Information:** 

On Base; One-Side

Configuration: Operated
External dimensions, Width: 1000 mm
External dimensions, Depth: 900 mm
External dimensions, Height: 800 mm
Net weight: 192 kg