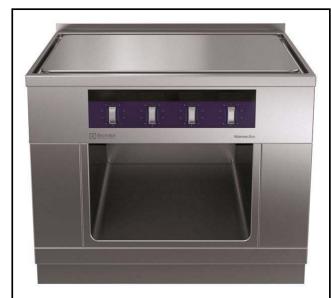

Modular Cooking Range Line thermaline 90 - 1000mm Freestanding Electric Free-cooking Top, Smooth, 1 Side, Backsplash, H=800

| ITEM #  |   |
|---------|---|
|         |   |
| MODEL # |   |
|         |   |
| NAME #  |   |
|         |   |
| SIS #   |   |
|         |   |
| AIA#    |   |
|         | _ |

589579 (MCTFFBJDAO)

Electric Free-Cooking Top, one-side operated with backsplash

### **Main Features**

- Rapid heat up of the plate and continuously ready for use.
- Overheat protection: a temperature sensor switches off the supply in case of overheating.
- Wide rounded cleaning zone around the plates for easier cleaning.
- IPX5 water resistance certification.
- All major components may be easily accessed from the front.
- THERMODUL connection system creates a seamless work top when units are connected to each other thus avoiding soil penetrating vital components and facilitating the removal of units in case of replacement or service.
- Metal knobs with embedded hygienic silicon "soft" grip for easier handling and cleaning. The special design of the controls prevent infiltration of liquids or soil into vital components.
- Large visible digital display manufactured in tempered glass to resist heat and chemicals, showing temperatures or power settings. The display also shows on/off status of the appliance and on/off status of the heating elements.
- Cooking plate and base joint profile guarantee against soil infiltration.
- Surface temperature up to 350°C
- For direct and indirect cooking.

## Construction

- Unit constructed according to DIN 18860\_2 with 20 mm drop nose top and 70 mm recessed plinth.
- Flat surface construction with minimal hidden areas to easily clean all surfaces
- Cooking surface is an electrically heated solid plate made from 20 mm thick stainless steel AISI 316 - DIN 1.4404.
- 2mm thick top in stainless steel AISI 304 DIN 1.4301.
- Internal frame for heavy duty sturdiness in stainless steel.