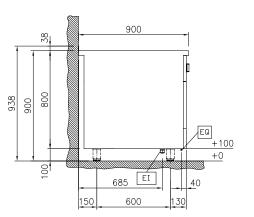

EI = Electrical inlet (power)
EQ = Equipotential screw

Electric

Supply voltage:

**589579 (MCTFFBJDAO)** 400 V/3N ph/50/60 Hz

Total Watts: 16 kW

**Key Information:** 

On Base; One-Side

Configuration: Operated
External dimensions, Width: 1000 mm
External dimensions, Depth: 900 mm
External dimensions, Height: 800 mm
Net weight: 192 kg