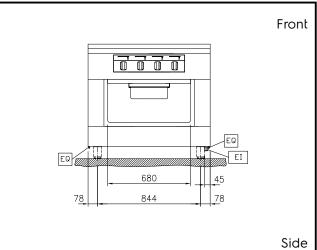

EI = Electrical inlet (power)
EQ = Equipotential screw

Electric

Supply voltage:

**589579 (MCTFFBJDAO)** 400 V/3N ph/50/60 Hz

Total Watts: 16 kW

**Key Information:** 

On Base; One-Side

Configuration: Operated
External dimensions, Width: 1000 mm
External dimensions, Depth: 900 mm
External dimensions, Height: 800 mm
Net weight: 192 kg